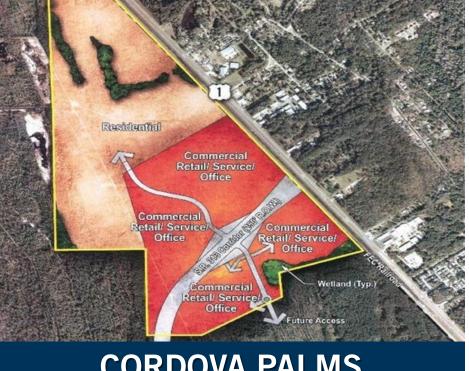

## CORDOVA PALMS ST. AUGUSTINE, FL

Cordova Palms is a contiguous parcel totaling over 581 acres located in St. Johns County located along Dixie Highway between St. Augustine and Jacksonville. The property's current entitlements include 100,000 square feet of office, 900,000 square feet of retail, and a total of 750 residential units. The property is a mile from St. Augustine Airport.

## **PROPERTY HIGHLIGHTS**

Metro Area: Jacksonville

**County:** St. Johns

**Submarket:** St. Augustine

**Location:** US-1 & Ventetian Blvd.

Gross Acres: 581

> Net Acres: 330

Current Entitlements:

Office - 1,000,000 SF

Retail - 900,000 SF

Residential - 750 Units

FOR MORE INFORMATION, CONTACT:

**Adam Furstein** 

561.893.7004

Adam.Furstein@flaglerdev.com

www.flaglerdev.com